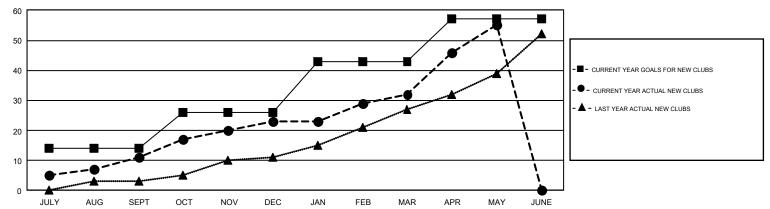

## GMT Constitutional Area 5, Group F

GMT: EK PHANG BOBBY ENG

REPORT DOES NOT INCLUDE CLUBS IN UNDISTRICTED AREAS.

| Clubs                 |               |           |               | Members               |                           |                         |                                              |  |
|-----------------------|---------------|-----------|---------------|-----------------------|---------------------------|-------------------------|----------------------------------------------|--|
| RESULTS FOR 2017-2018 |               |           |               | RESULTS FOR 2017-2018 |                           |                         |                                              |  |
| QUARTER               | NEW CLUB GOAL | NEW CLUBS | DROPPED CLUBS | QUARTER               | MEMBER GROWTH NET<br>GOAL | MEMBER GROWTH<br>ACTUAL | DROPPED MEMBERS ACTUAL (including transfers) |  |
| JULY/AUG/SEPT         | 14            | 11        | 7             | JULY/AUG/SEPT         | 706                       | 1,539                   | 913                                          |  |
| OCT/NOV/DEC           | 12            | 12        | 19            | OCT/NOV/DEC           | 611                       | 1,093                   | 1,176                                        |  |
| JAN/FEB/MAR           | 17            | 9         | 3             | JAN/FEB/MAR           | 582                       | 1,111                   | 424                                          |  |
| APR/MAY/JUNE          | 14            | 23        | 2             | APR/MAY/JUNE          | 317                       | 1,057                   | 413                                          |  |

## GOALS AND ACTUAL NEW CLUBS CUMULATIVE