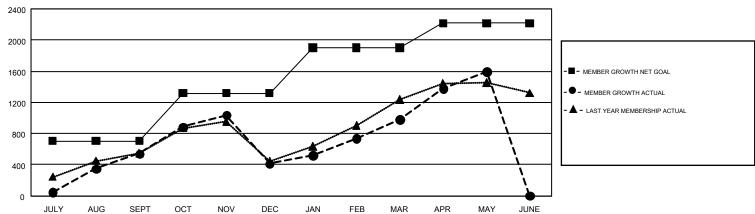

## GMT Constitutional Area 5, Group F

GMT: EK PHANG BOBBY ENG

REPORT DOES NOT INCLUDE CLUBS IN UNDISTRICTED AREAS.

| Clubs                 |               |           |               | Members               |                           |                         |                                              |  |
|-----------------------|---------------|-----------|---------------|-----------------------|---------------------------|-------------------------|----------------------------------------------|--|
| RESULTS FOR 2017-2018 |               |           |               | RESULTS FOR 2017-2018 |                           |                         |                                              |  |
| QUARTER               | NEW CLUB GOAL | NEW CLUBS | DROPPED CLUBS | QUARTER               | MEMBER GROWTH NET<br>GOAL | MEMBER GROWTH<br>ACTUAL | DROPPED MEMBERS ACTUAL (including transfers) |  |
| JULY/AUG/SEPT         | 14            | 11        | 7             | JULY/AUG/SEPT         | 706                       | 1,539                   | 913                                          |  |
| OCT/NOV/DEC           | 12            | 12        | 19            | OCT/NOV/DEC           | 611                       | 1,093                   | 1,176                                        |  |
| JAN/FEB/MAR           | 17            | 9         | 3             | JAN/FEB/MAR           | 582                       | 1,111                   | 424                                          |  |
| APR/MAY/JUNE          | 14            | 23        | 2             | APR/MAY/JUNE          | 317                       | 1,057                   | 413                                          |  |

## GOALS AND ACTUAL MEMBERS CUMULATIVE

| DROPPED CLUBS: 30             |                    | 563 CLUBS OF 809 ADDED 1 OR MORE<br>NEW MEMBERS | GENDER DISTRIBUTION  MALE 14,879 (58.97%)                  |                 |                |
|-------------------------------|--------------------|-------------------------------------------------|------------------------------------------------------------|-----------------|----------------|
| DROPPED MEMBERS               |                    |                                                 | FEMALE                                                     | 10,354 (41.03%) |                |
| DECEASED CLUB CANCELLED OTHER | 77<br>573<br>2,275 | CLICK HERE FOR CUMULATIVE  MEMBERSHIP DATA      | TOTAL FAMILY UNIT MEMBERS  FAMILY MEMBERS PAYING HALF DUES |                 | 5,527<br>3,175 |
| TOTAL                         | 2,925              |                                                 |                                                            |                 |                |